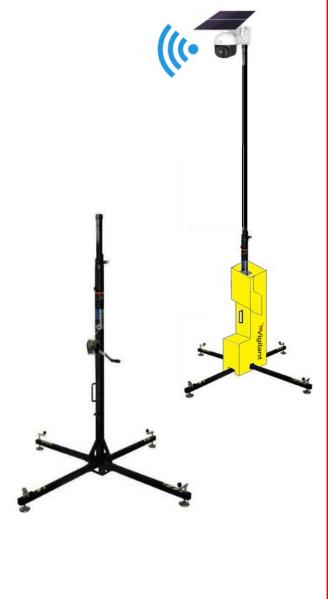

## Rapid Deployment CCTV Towers are the ultimate all-in-one temporary security solution.

VSS-TE034 provides a highly visible deterrent with high-definition CCTV coverage day and night, which can be installed and fully operational in around 20 minutes.

The camera can be positioned up to a height of 5 metres using the simple to use, telescopic winch system that folds down after use. Events and recordings are sent via 4G and power provided by a 2000 mAh battery pack with solar panel.

- Provides a visual deterrent.
- Mobile and secure.
- Easy to deploy and simple to use.
- Adjustable height to 5 metres.
- Pan, tilt and zoom cameras, easily configured through an App.
- Recordings triggered by motion detection.
- · Alarm notifications sent to recipients.