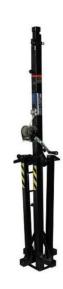

The camera can be positioned up to a height of 5 metres using the simple to use, telescopic winch system that folds down after use. Events and recordings are sent via 4G and power provided by a 2000 mAh battery pack with solar panel.

## Max. deployment height

5 m

## Height when collapsed

1.9 m