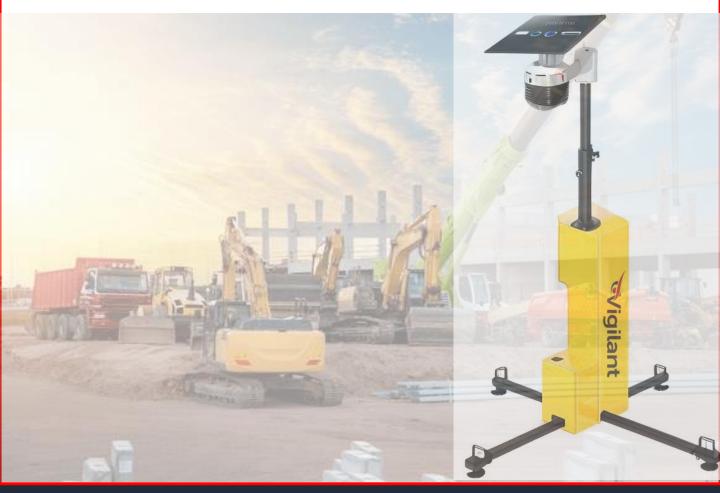

## Rapid Deployment CCTV Towers are the ultimate all-in-one temporary security solution.

VSS-TE034 provides a highly visible deterrent with high-definition CCTV coverage day and night, which can be installed and fully operational in around 20 minutes.

The camera can be positioned up to a height of 5 metres using the simple to use, telescopic winch system that folds down after use. Events and recordings are sent via 4G and power provided by a 2000 mAh battery pack with solar panel.

- Provides a visual deterrent.
- Mobile and secure.
- Easy to deploy and simple to use.
- Adjustable height to 5 metres.
- Pan, tilt and zoom cameras, easily configured through an App.
- Recordings triggered by motion detection.
- · Alarm notifications sent to recipients.